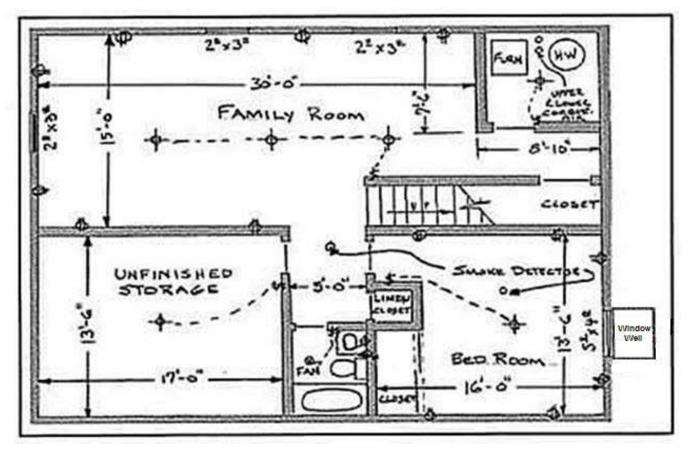

## Sample Floor Plan

Answer all questions on page 2 and submit with your floor plan.
 Please contact PBI at (306) 536-1799 if you have any questions.

|                            |                                                 | Professional<br>Building<br>Inspections, Inc.                                                                                                                                                        |
|----------------------------|-------------------------------------------------|------------------------------------------------------------------------------------------------------------------------------------------------------------------------------------------------------|
| Owner Name:                |                                                 | Municipality:                                                                                                                                                                                        |
| Owner: (Cell) <u>(306)</u> | (H) <u>(</u> 306)                               | Jobsite Address:                                                                                                                                                                                     |
|                            |                                                 | Foundation Wall<br>ier & Interior Dampproofing                                                                                                                                                       |
|                            |                                                 | Vapour barrier<br>extending full height                                                                                                                                                              |
|                            | Interior dampproofing<br>up to grade level only |                                                                                                                                                                                                      |
|                            | Grade level                                     | Insulation in voids                                                                                                                                                                                  |
|                            | Mechanically fastened                           | Note: To ensure good protection, the<br>number of seams are to be minimized.<br>Any seams should be overlapped at<br>least 100 mm (4") at solid framing and<br>be sealed with a compatible material. |
|                            |                                                 |                                                                                                                                                                                                      |
|                            |                                                 | Interior dampproofing against<br>wall and under bottom plate                                                                                                                                         |