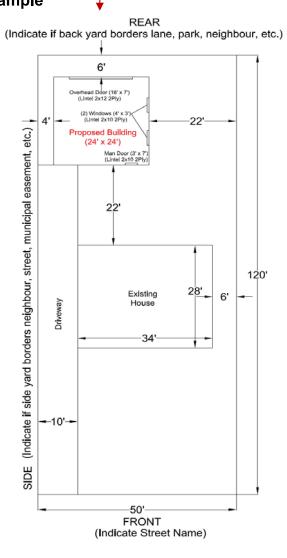

### (1) Provide a SITE PLAN sketch on a separate sheet and note the following:

□ Draw the property (lot) shape (rectangular, pie-shape, etc.)
 □ Indicate North direction.
 □ Note the lot dimensions (indicate ft or m): Front/Rear (width) / Side Yard (length)
 □ Indicate the type of building (e.g. detached garage, accessory building, boat house, etc.)
 □ Label the street or road name in the front yard (primary access).
 □ Note what borders the property on each side (lane, neighbour, street, park, lake, etc.)
 □ Draw the existing house on the lot (to scale.)
 □ Draw the proposed building on the lot (to scale). Show stair detail, if applicable.
 □ Note the building dimensions (indicate ft or m) - Width (rear facing) / Length (side facing)
 □ Note the distance to the property lines on all sides of the proposed building (indicate ft or m).
 □ Draw any other buildings on the same property (e.g. shed, etc.) and note their dimensions.
 □ Note the closest distance of the proposed building to the house and other buildings on the same property.
 □ Show the location of easements (state the width), retaining walls, lanes, driveways, etc.
 □ Show location and sizes of all doors and windows for the proposed building ON THE SITE PLAN.

### \*\*\* Important:

- A plan review cannot be completed without a proper **Site Plan** submitted.
- ☐ If you have **Garage Package plans** from a supplier, please include a copy with your application.
- Note the header/lintel size and no. of plies for each door and window in the proposed building. This information can be recorded on the site plan.