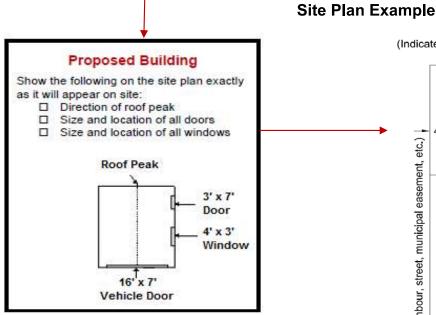

### (1) Provide a SITE PLAN sketch on a separate sheet and note the following:

□ Draw the property (lot) shape (rectangular, pie-shape, etc.)
 □ Indicate North direction.
 □ Note the lot dimensions (indicate ft or m): Front/Rear (width) / Side Yard (length)
 □ Indicate the type of building (e.g. detached garage, accessory building, boat house, etc.)
 □ Label the street or road name in the front yard (primary access).
 □ Note what borders the property on each side (lane, neighbour, street, park, lake, etc.)
 □ Draw the existing house on the lot (to scale.)
 □ Draw the proposed building on the lot (to scale). Show stair detail, if applicable.
 □ Note the building dimensions (indicate ft or m) - Width (rear facing) / Length (side facing)
 □ Note the distance to the property lines on all sides of the proposed building (indicate ft or m).
 □ Draw any other buildings on the same property (e.g. shed, etc.) and note their dimensions.
 □ Note the closest distance of the proposed building to the house and other buildings on the same property.
 □ Show the location of easements (state the width), retaining walls, lanes, driveways, etc.
 □ Show location and sizes of all doors and windows for the proposed building ON THE SITE PLAN.

### \*\*\* Important:

- A plan review cannot be completed without a proper **Site Plan** submitted.
- ☐ If you have **Garage Package plans** from a supplier, please include a copy with your application.
- Note the header/lintel size and no. of plies for each door and window in the proposed building. This information can be recorded on the site plan.